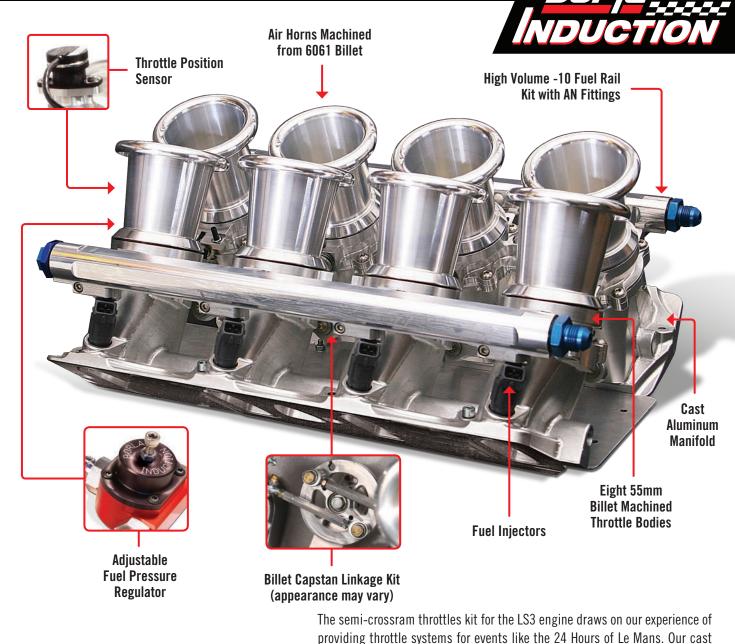

## 1-877-GO BORLA

aluminum manifolds are precision machined to the LS3 ports and the billet valley plate machined from 6061-T6 incorporates a vacuum accumulator and a port for the MAP sensor. Topping the manifolds are eight machined

55mm throttles (two sets of four) which provide ample air flow for the most ambitious engine specification. Various height alternatives are available for the air horns from 35mm to 85mm. The injectors provided are EV14 type.