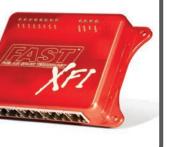

**FAST ECU Kit** 

Featuring the latest in flash microprocessor technology for faster processing speeds. Engine-specific wiring harnesses simplify

Available for throttle bodies, the manifold, or both. Provides striking contrast that shows off the sophisticated components of your BORLA® Induction Throttle Body Kit.