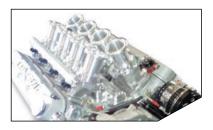

## 1-877-GO BORLA

aluminum manifolds are precision machined to the LS3 ports and the billet valley plate machined from 6061-T6 incorporates a vacuum accumulator and a port for the MAP sensor. Topping the manifolds are eight machined

55mm throttles (two sets of four) which provide ample air flow for the most ambitious engine specification. Various height alternatives are available for the air horns from 35mm to 85mm. The injectors provided are EV14 type.