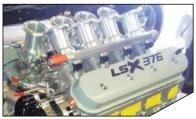

### www.borlainduction.com

| MODEL DESCRIPTION             | PART # |  |  |
|-------------------------------|--------|--|--|
| V8 Kit, GM LS3, 85mm Air Horn | 200065 |  |  |
|                               |        |  |  |