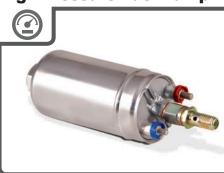

## **High-Pressure Fuel Pump**

The choice of BORLA<sup>®</sup> engineers, Bosch premium competition-grade pumps meet the fuel delivery needs of high-performance racing engines. Fittings Kit also available.