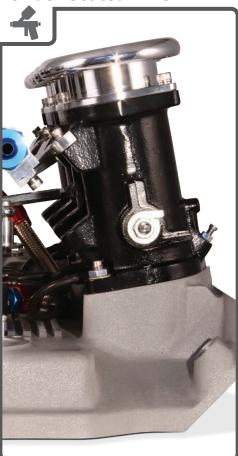

## **High-Pressure Fuel Pump**

The choice of BORLA<sup>®</sup> engineers, Bosch premium competition-grade pumps meet the fuel delivery needs of high-performance racing engines. Fittings Kit also available.

#### AVAILABLE OPTIONS FOR THIS KIT — DETAILS ON RIGHT

MADE IN THE USA in JOHNSON CITY, TN

|            | OPTION                                           | PART #           | OPTION                                                                          | PART #                     |
|------------|--------------------------------------------------|------------------|---------------------------------------------------------------------------------|----------------------------|
|            | High Pressure Fuel Pump<br>Fuel Pump Fitting Kit | 206259<br>203057 | <br>Powder Coating of Throttle Bodies<br>Powder Coating of Manifold             | 206298<br>206299           |
| $\bigcirc$ | ECU Kit w/sensors & wiring harness               | On request       | Polishing of Air Horns<br>Polishing of Throttle Bodies<br>Polishing of Manifold | 206303<br>206300<br>206301 |